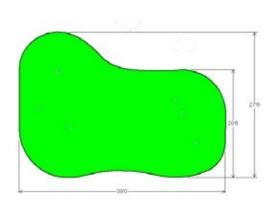

rene, coastal vibe to any backyard. Its organic design not only enhances visual appeal but also provides multiple break points and angles, making it ideal for golfers looking to improve touch and accuracy on a variety of putts.

## AVAILABLE SIZES

| The Lagoon 765    | 33' x 28' | The Lagoon 1,515 49' x 40' |
|-------------------|-----------|----------------------------|
| The Lagoon 1,080  | 32' x 37' | The Lagoon 1,545 44' x 40' |
| The Lagoon 1,230A | 43' 31'6" | The Lagoon 1,935 54' x 40' |
| The Lagoon 1,395  | 37' x 40' | The Lagoon 2,700 64' x 52' |

Missing the size you're looking for? Discuss custom putting green options with one of our Lanmark Landscape Consultants.





#### 765 Putting Green















#### 1,080 Putting Green

















#### 1,230A Putting Green

















1,395 Putting Green

















1,515 Putting Green







### 1,545 Putting Green







#### 1,935 Putting Green







#### 2,700 Putting Green