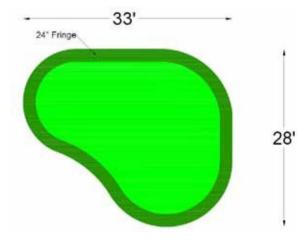

oth, freeflowing shape inspired by the natural curves of water, bringing a serene, coastal vibe to any backyard. Its organic design not only enhances visual appeal but also provides multiple break points and angles, making it ideal for golfers looking to improve touch and accuracy on a variety of putts.

## AVAILABLE SIZES

| The Lagoon 765    | 33' x 28' | The Lagoon 1,515 49' x 40' |
|-------------------|-----------|----------------------------|
| The Lagoon 1,080  | 32' x 37' | The Lagoon 1,545 44' x 40' |
| The Lagoon 1,230A | 43' 31'6" | The Lagoon 1,935 54' x 40' |
| The Lagoon 1,395  | 37' x 40' | The Lagoon 2,700 64' x 52' |

Missing the size you're looking for? Discuss custom putting green options with one of our Lanmark Landscape Consultants.





#### 765 Putting Green















#### 1,080 Putting Green

















#### 1,230A Putting Green

















1,395 Putting Green

















1,515 Putting Green







### 1,545 Putting Green







#### 1,935 Putting Green







#### 2,700 Putting Green