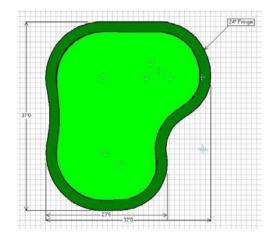

the natural curves of water, bringing a serene, coastal vibe to any backyard. Its organic design not only enhances visual appeal but also provides multiple break points and angles, making it ideal for golfers looking to improve touch and accuracy on a variety of putts.

## AVAILABLE SIZES

| The Lagoon 765    | 33' x 28' | The Lagoon 1,515 49' x 40' |
|-------------------|-----------|----------------------------|
| The Lagoon 1,080  | 32' x 37' | The Lagoon 1,545 44' x 40' |
| The Lagoon 1,230A | 43' 31'6" | The Lagoon 1,935 54' x 40' |
| The Lagoon 1,395  | 37' x 40' | The Lagoon 2,700 64' x 52' |

Missing the size you're looking for? Discuss custom putting green options with one of our Lanmark Landscape Consultants.





#### 765 Putting Green















#### 1,080 Putting Green

















#### 1,230A Putting Green

















1,395 Putting Green

















1,515 Putting Green







### 1,545 Putting Green







#### 1,935 Putting Green







#### 2,700 Putting Green