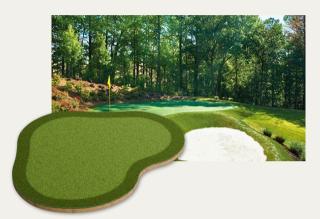

Putting greens that look, feel and react like those on the tour.

# THE LAGOON SHAPE

The Lagoon putting green boasts a smooth, freeflowing shape inspired by the natural curves of water, bringing a serene, coastal vibe to any backyard. Its organic design not only enhances visual appeal but also provides multiple break points and angles, making it ideal for golfers looking to improve touch and accuracy on a variety of putts.