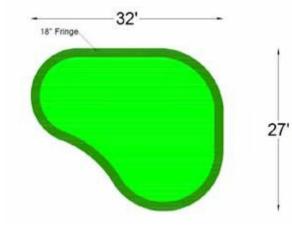

smooth, freeflowing shape inspired by the natural curves of water, bringing a serene, coastal vibe to any backyard. Its organic design not only enhances visual appeal but also provides multiple break points and angles, making it ideal for golfers looking to improve touch and accuracy on a variety of putts.

## AVAILABLE SIZES

| The Lagoon 765    | 33' x 28' | The Lagoon 1,515 49' x 40' |
|-------------------|-----------|----------------------------|
| The Lagoon 1,080  | 32' x 37' | The Lagoon 1,545 44' x 40' |
| The Lagoon 1,230A | 43' 31'6" | The Lagoon 1,935 54' x 40' |
| The Lagoon 1,395  | 37' x 40' | The Lagoon 2,700 64' x 52' |

Missing the size you're looking for? Discuss custom putting green options with one of our Lanmark Landscape Consultants.





#### 765 Putting Green















#### 1,080 Putting Green

















#### 1,230A Putting Green

















1,395 Putting Green

















1,515 Putting Green







### 1,545 Putting Green







#### 1,935 Putting Green







#### 2,700 Putting Green