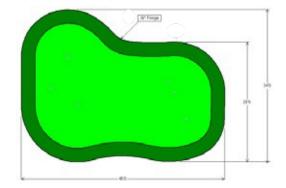

astal vibe to any backyard. Its organic design not only enhances visual appeal but also provides multiple break points and angles, making it ideal for golfers looking to improve touch and accuracy on a variety of putts.

## AVAILABLE SIZES

| The Lagoon 765    | 33' x 28' | The Lagoon 1,515 49' x 40' |
|-------------------|-----------|----------------------------|
| The Lagoon 1,080  | 32' x 37' | The Lagoon 1,545 44' x 40' |
| The Lagoon 1,230A | 43' 31'6" | The Lagoon 1,935 54' x 40' |
| The Lagoon 1,395  | 37' x 40' | The Lagoon 2,700 64' x 52' |

Missing the size you're looking for? Discuss custom putting green options with one of our Lanmark Landscape Consultants.





#### 765 Putting Green















#### 1,080 Putting Green

















#### 1,230A Putting Green

















1,395 Putting Green

















1,515 Putting Green







### 1,545 Putting Green







#### 1,935 Putting Green







#### 2,700 Putting Green