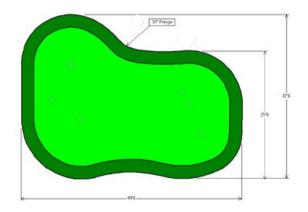

, coastal vibe to any backyard. Its organic design not only enhances visual appeal but also provides multiple break points and angles, making it ideal for golfers looking to improve touch and accuracy on a variety of putts.

## AVAILABLE SIZES

| The Lagoon 765    | 33' x 28' | The Lagoon 1,515 49' x 40' |
|-------------------|-----------|----------------------------|
| The Lagoon 1,080  | 32' x 37' | The Lagoon 1,545 44' x 40' |
| The Lagoon 1,230A | 43' 31'6" | The Lagoon 1,935 54' x 40' |
| The Lagoon 1,395  | 37' x 40' | The Lagoon 2,700 64' x 52' |

Missing the size you're looking for? Discuss custom putting green options with one of our Lanmark Landscape Consultants.





#### 765 Putting Green















#### 1,080 Putting Green

















#### 1,230A Putting Green

















1,395 Putting Green

















1,515 Putting Green







### 1,545 Putting Green







#### 1,935 Putting Green







#### 2,700 Putting Green