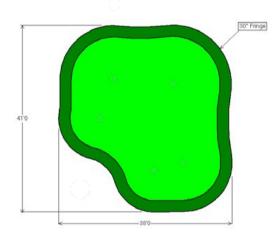

rganic design not only enhances visual appeal but also provides multiple break points and angles, making it ideal for golfers looking to improve touch and accuracy on a variety of putts.

## AVAILABLE SIZES

| The Lagoon 765    | 33' x 28' | The Lagoon 1,515 49' x 40' |
|-------------------|-----------|----------------------------|
| The Lagoon 1,080  | 32' x 37' | The Lagoon 1,545 44' x 40' |
| The Lagoon 1,230A | 43' 31'6" | The Lagoon 1,935 54' x 40' |
| The Lagoon 1,395  | 37' x 40' | The Lagoon 2,700 64' x 52' |

Missing the size you're looking for? Discuss custom putting green options with one of our Lanmark Landscape Consultants.





#### 765 Putting Green















#### 1,080 Putting Green

















#### 1,230A Putting Green

















1,395 Putting Green

















1,515 Putting Green







### 1,545 Putting Green







#### 1,935 Putting Green







#### 2,700 Putting Green