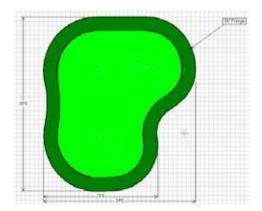

ural curves of water, bringing a serene, coastal vibe to any backyard. Its organic design not only enhances visual appeal but also provides multiple break points and angles, making it ideal for golfers looking to improve touch and accuracy on a variety of putts.

## AVAILABLE SIZES

| The Lagoon 765    | 33' x 28' | The Lagoon 1,515 49' x 40' |
|-------------------|-----------|----------------------------|
| The Lagoon 1,080  | 32' x 37' | The Lagoon 1,545 44' x 40' |
| The Lagoon 1,230A | 43' 31'6" | The Lagoon 1,935 54' x 40' |
| The Lagoon 1,395  | 37' x 40' | The Lagoon 2,700 64' x 52' |

Missing the size you're looking for? Discuss custom putting green options with one of our Lanmark Landscape Consultants.





#### 765 Putting Green















#### 1,080 Putting Green

















#### 1,230A Putting Green

















1,395 Putting Green

















1,515 Putting Green







### 1,545 Putting Green







#### 1,935 Putting Green







#### 2,700 Putting Green