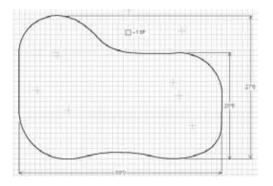

serene, coastal vibe to any backyard. Its organic design not only enhances visual appeal but also provides multiple break points and angles, making it ideal for golfers looking to improve touch and accuracy on a variety of putts.

## AVAILABLE SIZES

| The Lagoon 765    | 33' x 28' | The Lagoon 1,515 49' x 40' |
|-------------------|-----------|----------------------------|
| The Lagoon 1,080  | 32' x 37' | The Lagoon 1,545 44' x 40' |
| The Lagoon 1,230A | 43' 31'6" | The Lagoon 1,935 54' x 40' |
| The Lagoon 1,395  | 37' x 40' | The Lagoon 2,700 64' x 52' |

Missing the size you're looking for? Discuss custom putting green options with one of our Lanmark Landscape Consultants.





#### 765 Putting Green















#### 1,080 Putting Green

















#### 1,230A Putting Green

















1,395 Putting Green

















1,515 Putting Green







### 1,545 Putting Green







#### 1,935 Putting Green







#### 2,700 Putting Green