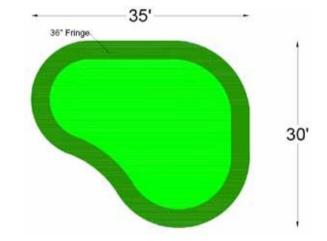

mooth, freeflowing shape inspired by the natural curves of water, bringing a serene, coastal vibe to any backyard. Its organic design not only enhances visual appeal but also provides multiple break points and angles, making it ideal for golfers looking to improve touch and accuracy on a variety of putts.

## AVAILABLE SIZES

| The Lagoon 765    | 33' x 28' | The Lagoon 1,515 49' x 40' |
|-------------------|-----------|----------------------------|
| The Lagoon 1,080  | 32' x 37' | The Lagoon 1,545 44' x 40' |
| The Lagoon 1,230A | 43' 31'6" | The Lagoon 1,935 54' x 40' |
| The Lagoon 1,395  | 37' x 40' | The Lagoon 2,700 64' x 52' |

Missing the size you're looking for? Discuss custom putting green options with one of our Lanmark Landscape Consultants.





#### 765 Putting Green















#### 1,080 Putting Green

















#### 1,230A Putting Green

















1,395 Putting Green

















1,515 Putting Green







### 1,545 Putting Green







#### 1,935 Putting Green







#### 2,700 Putting Green