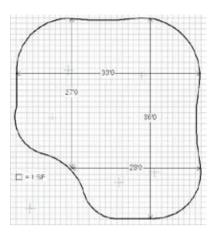

Its organic design not only enhances visual appeal but also provides multiple break points and angles, making it ideal for golfers looking to improve touch and accuracy on a variety of putts.

## AVAILABLE SIZES

| The Lagoon 765    | 33' x 28' | The Lagoon 1,515 49' x 40' |
|-------------------|-----------|----------------------------|
| The Lagoon 1,080  | 32' x 37' | The Lagoon 1,545 44' x 40' |
| The Lagoon 1,230A | 43' 31'6" | The Lagoon 1,935 54' x 40' |
| The Lagoon 1,395  | 37' x 40' | The Lagoon 2,700 64' x 52' |

Missing the size you're looking for? Discuss custom putting green options with one of our Lanmark Landscape Consultants.





#### 765 Putting Green















#### 1,080 Putting Green

















#### 1,230A Putting Green

















1,395 Putting Green

















1,515 Putting Green







### 1,545 Putting Green







#### 1,935 Putting Green







#### 2,700 Putting Green