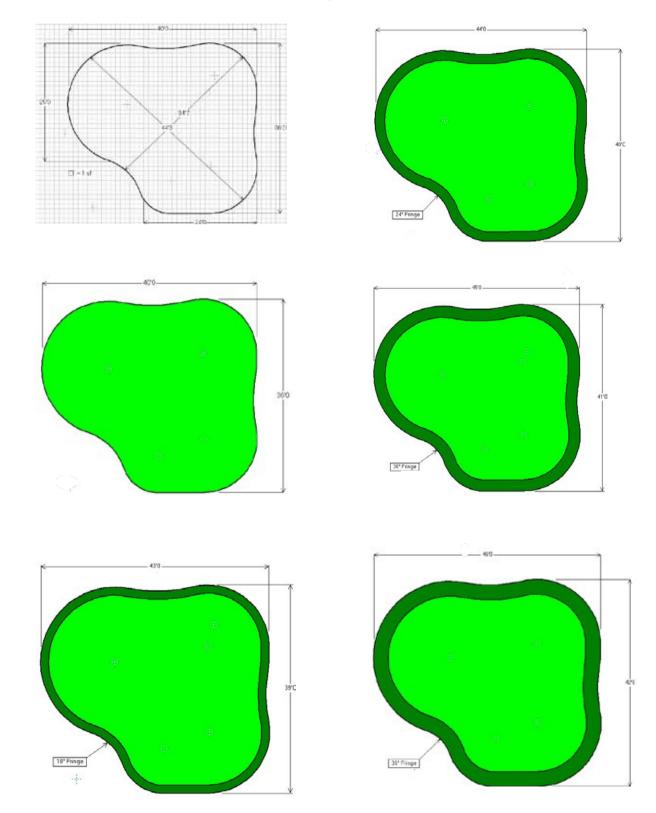

## AVAILABLE SIZES

| The Lagoon 765    | 33' x 28' | The Lagoon 1,515 49' x 40' |
|-------------------|-----------|----------------------------|
| The Lagoon 1,080  | 32' x 37' | The Lagoon 1,545 44' x 40' |
| The Lagoon 1,230A | 43' 31'6" | The Lagoon 1,935 54' x 40' |
| The Lagoon 1,395  | 37' x 40' | The Lagoon 2,700 64' x 52' |

#### 1,230A Putting Green

1,395 Putting Green

1,515 Putting Green