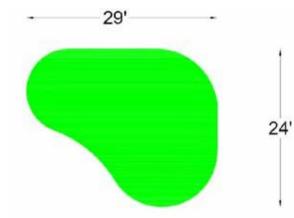

ts a smooth, freeflowing shape inspired by the natural curves of water, bringing a serene, coastal vibe to any backyard. Its organic design not only enhances visual appeal but also provides multiple break points and angles, making it ideal for golfers looking to improve touch and accuracy on a variety of putts.

## AVAILABLE SIZES

| The Lagoon 765    | 33' x 28' | The Lagoon 1,515 49' x 40' |
|-------------------|-----------|----------------------------|
| The Lagoon 1,080  | 32' x 37' | The Lagoon 1,545 44' x 40' |
| The Lagoon 1,230A | 43' 31'6" | The Lagoon 1,935 54' x 40' |
| The Lagoon 1,395  | 37' x 40' | The Lagoon 2,700 64' x 52' |

Missing the size you're looking for? Discuss custom putting green options with one of our Lanmark Landscape Consultants.





#### 765 Putting Green















#### 1,080 Putting Green

















#### 1,230A Putting Green

















1,395 Putting Green

















1,515 Putting Green







### 1,545 Putting Green







#### 1,935 Putting Green







#### 2,700 Putting Green