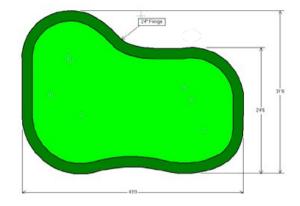

ne, coastal vibe to any backyard. Its organic design not only enhances visual appeal but also provides multiple break points and angles, making it ideal for golfers looking to improve touch and accuracy on a variety of putts.

## AVAILABLE SIZES

| The Lagoon 765    | 33' x 28' | The Lagoon 1,515 49' x 40' |
|-------------------|-----------|----------------------------|
| The Lagoon 1,080  | 32' x 37' | The Lagoon 1,545 44' x 40' |
| The Lagoon 1,230A | 43' 31'6" | The Lagoon 1,935 54' x 40' |
| The Lagoon 1,395  | 37' x 40' | The Lagoon 2,700 64' x 52' |

Missing the size you're looking for? Discuss custom putting green options with one of our Lanmark Landscape Consultants.





#### 765 Putting Green















#### 1,080 Putting Green

















#### 1,230A Putting Green

















1,395 Putting Green

















1,515 Putting Green







### 1,545 Putting Green







#### 1,935 Putting Green







#### 2,700 Putting Green