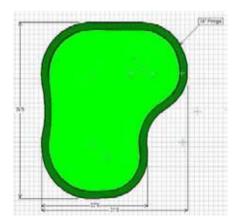

natural curves of water, bringing a serene, coastal vibe to any backyard. Its organic design not only enhances visual appeal but also provides multiple break points and angles, making it ideal for golfers looking to improve touch and accuracy on a variety of putts.

## AVAILABLE SIZES

| The Lagoon 765    | 33' x 28' | The Lagoon 1,515 49' x 40' |
|-------------------|-----------|----------------------------|
| The Lagoon 1,080  | 32' x 37' | The Lagoon 1,545 44' x 40' |
| The Lagoon 1,230A | 43' 31'6" | The Lagoon 1,935 54' x 40' |
| The Lagoon 1,395  | 37' x 40' | The Lagoon 2,700 64' x 52' |

Missing the size you're looking for? Discuss custom putting green options with one of our Lanmark Landscape Consultants.





#### 765 Putting Green















#### 1,080 Putting Green

















#### 1,230A Putting Green

















1,395 Putting Green

















1,515 Putting Green







### 1,545 Putting Green







#### 1,935 Putting Green







#### 2,700 Putting Green