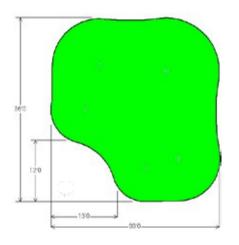

organic design not only enhances visual appeal but also provides multiple break points and angles, making it ideal for golfers looking to improve touch and accuracy on a variety of putts.

## AVAILABLE SIZES

| The Lagoon 765    | 33' x 28' | The Lagoon 1,515 49' x 40' |
|-------------------|-----------|----------------------------|
| The Lagoon 1,080  | 32' x 37' | The Lagoon 1,545 44' x 40' |
| The Lagoon 1,230A | 43' 31'6" | The Lagoon 1,935 54' x 40' |
| The Lagoon 1,395  | 37' x 40' | The Lagoon 2,700 64' x 52' |

Missing the size you're looking for? Discuss custom putting green options with one of our Lanmark Landscape Consultants.





#### 765 Putting Green















#### 1,080 Putting Green

















#### 1,230A Putting Green

















1,395 Putting Green

















1,515 Putting Green







### 1,545 Putting Green







#### 1,935 Putting Green







#### 2,700 Putting Green