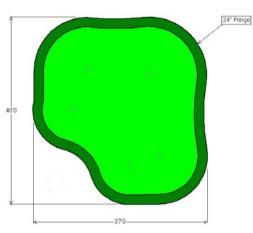

ts organic design not only enhances visual appeal but also provides multiple break points and angles, making it ideal for golfers looking to improve touch and accuracy on a variety of putts.

## AVAILABLE SIZES

| The Lagoon 765    | 33' x 28' | The Lagoon 1,515 49' x 40' |
|-------------------|-----------|----------------------------|
| The Lagoon 1,080  | 32' x 37' | The Lagoon 1,545 44' x 40' |
| The Lagoon 1,230A | 43' 31'6" | The Lagoon 1,935 54' x 40' |
| The Lagoon 1,395  | 37' x 40' | The Lagoon 2,700 64' x 52' |

Missing the size you're looking for? Discuss custom putting green options with one of our Lanmark Landscape Consultants.





#### 765 Putting Green















#### 1,080 Putting Green

















#### 1,230A Putting Green

















1,395 Putting Green

















1,515 Putting Green







### 1,545 Putting Green







#### 1,935 Putting Green







#### 2,700 Putting Green