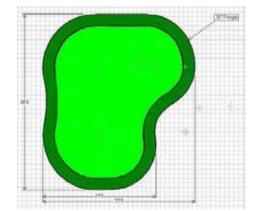

atural curves of water, bringing a serene, coastal vibe to any backyard. Its organic design not only enhances visual appeal but also provides multiple break points and angles, making it ideal for golfers looking to improve touch and accuracy on a variety of putts.

## AVAILABLE SIZES

| The Lagoon 765    | 33' x 28' | The Lagoon 1,515 49' x 40' |
|-------------------|-----------|----------------------------|
| The Lagoon 1,080  | 32' x 37' | The Lagoon 1,545 44' x 40' |
| The Lagoon 1,230A | 43' 31'6" | The Lagoon 1,935 54' x 40' |
| The Lagoon 1,395  | 37' x 40' | The Lagoon 2,700 64' x 52' |

Missing the size you're looking for? Discuss custom putting green options with one of our Lanmark Landscape Consultants.





#### 765 Putting Green















#### 1,080 Putting Green

















#### 1,230A Putting Green

















1,395 Putting Green

















1,515 Putting Green







### 1,545 Putting Green







#### 1,935 Putting Green







#### 2,700 Putting Green