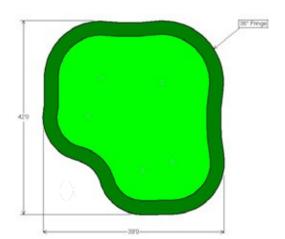

ic design not only enhances visual appeal but also provides multiple break points and angles, making it ideal for golfers looking to improve touch and accuracy on a variety of putts.

## AVAILABLE SIZES

| The Lagoon 765    | 33' x 28' | The Lagoon 1,515 49' x 40' |
|-------------------|-----------|----------------------------|
| The Lagoon 1,080  | 32' x 37' | The Lagoon 1,545 44' x 40' |
| The Lagoon 1,230A | 43' 31'6" | The Lagoon 1,935 54' x 40' |
| The Lagoon 1,395  | 37' x 40' | The Lagoon 2,700 64' x 52' |

Missing the size you're looking for? Discuss custom putting green options with one of our Lanmark Landscape Consultants.





#### 765 Putting Green















#### 1,080 Putting Green

















#### 1,230A Putting Green

















1,395 Putting Green

















1,515 Putting Green







### 1,545 Putting Green







#### 1,935 Putting Green







#### 2,700 Putting Green