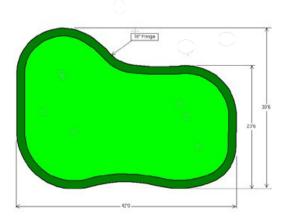

coastal vibe to any backyard. Its organic design not only enhances visual appeal but also provides multiple break points and angles, making it ideal for golfers looking to improve touch and accuracy on a variety of putts.

## AVAILABLE SIZES

| The Lagoon 765    | 33' x 28' | The Lagoon 1,515 49' x 40' |
|-------------------|-----------|----------------------------|
| The Lagoon 1,080  | 32' x 37' | The Lagoon 1,545 44' x 40' |
| The Lagoon 1,230A | 43' 31'6" | The Lagoon 1,935 54' x 40' |
| The Lagoon 1,395  | 37' x 40' | The Lagoon 2,700 64' x 52' |

Missing the size you're looking for? Discuss custom putting green options with one of our Lanmark Landscape Consultants.





#### 765 Putting Green















#### 1,080 Putting Green

















#### 1,230A Putting Green

















1,395 Putting Green

















1,515 Putting Green







### 1,545 Putting Green







#### 1,935 Putting Green







#### 2,700 Putting Green