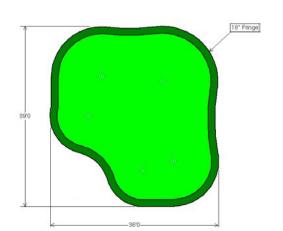

anic design not only enhances visual appeal but also provides multiple break points and angles, making it ideal for golfers looking to improve touch and accuracy on a variety of putts.

## AVAILABLE SIZES

| The Lagoon 765    | 33' x 28' | The Lagoon 1,515 49' x 40' |
|-------------------|-----------|----------------------------|
| The Lagoon 1,080  | 32' x 37' | The Lagoon 1,545 44' x 40' |
| The Lagoon 1,230A | 43' 31'6" | The Lagoon 1,935 54' x 40' |
| The Lagoon 1,395  | 37' x 40' | The Lagoon 2,700 64' x 52' |

Missing the size you're looking for? Discuss custom putting green options with one of our Lanmark Landscape Consultants.





#### 765 Putting Green















#### 1,080 Putting Green

















#### 1,230A Putting Green

















1,395 Putting Green

















1,515 Putting Green







### 1,545 Putting Green







#### 1,935 Putting Green







#### 2,700 Putting Green