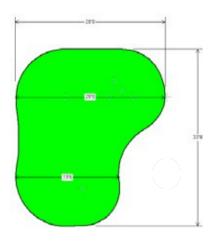

# THE LAGOON SHAPE

The Lagoon putting green boasts a smooth, freeflowing shape inspired by the natural curves of water, bringing a serene, coastal vibe to any backyard. Its organic design not only enhances visual appeal but also provides multiple break points and angles, making it ideal for golfers looking to improve touch and accuracy on a variety of putts.

## AVAILABLE SIZES

| The Lagoon 765    | 33' x 28' | The Lagoon 1,515 49' x 40' |
|-------------------|-----------|----------------------------|
| The Lagoon 1,080  | 32' x 37' | The Lagoon 1,545 44' x 40' |
| The Lagoon 1,230A | 43' 31'6" | The Lagoon 1,935 54' x 40' |
| The Lagoon 1,395  | 37' x 40' | The Lagoon 2,700 64' x 52' |