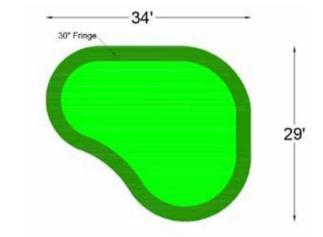

a smooth, freeflowing shape inspired by the natural curves of water, bringing a serene, coastal vibe to any backyard. Its organic design not only enhances visual appeal but also provides multiple break points and angles, making it ideal for golfers looking to improve touch and accuracy on a variety of putts.

## AVAILABLE SIZES

| The Lagoon 765    | 33' x 28' | The Lagoon 1,515 49' x 40' |
|-------------------|-----------|----------------------------|
| The Lagoon 1,080  | 32' x 37' | The Lagoon 1,545 44' x 40' |
| The Lagoon 1,230A | 43' 31'6" | The Lagoon 1,935 54' x 40' |
| The Lagoon 1,395  | 37' x 40' | The Lagoon 2,700 64' x 52' |

Missing the size you're looking for? Discuss custom putting green options with one of our Lanmark Landscape Consultants.





#### 765 Putting Green















#### 1,080 Putting Green

















#### 1,230A Putting Green

















1,395 Putting Green

















1,515 Putting Green







### 1,545 Putting Green







#### 1,935 Putting Green







#### 2,700 Putting Green