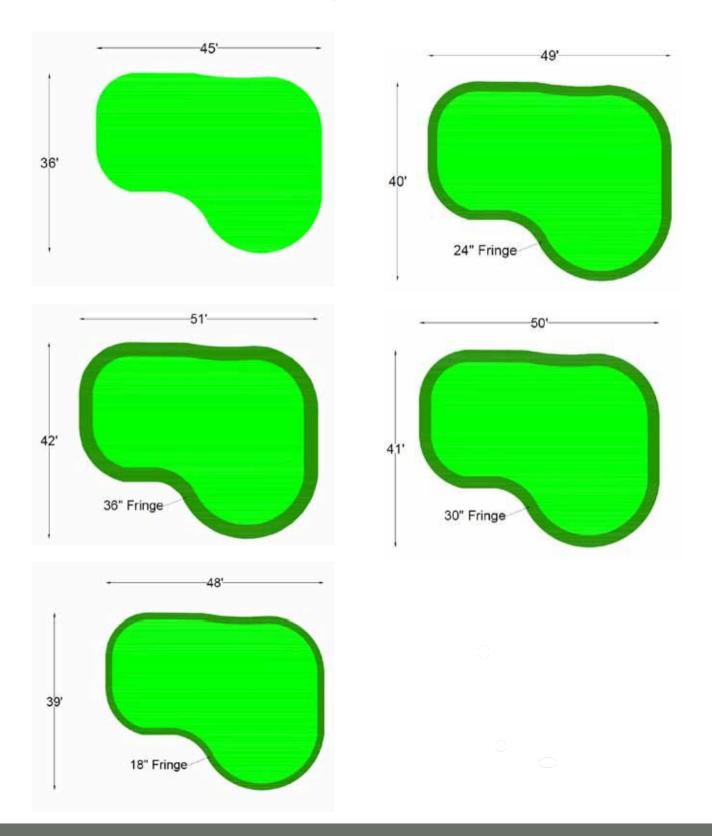

## AVAILABLE SIZES

| The Lagoon 765    | 33' x 28' | The Lagoon 1,515 49' x 40' |
|-------------------|-----------|----------------------------|
| The Lagoon 1,080  | 32' x 37' | The Lagoon 1,545 44' x 40' |
| The Lagoon 1,230A | 43' 31'6" | The Lagoon 1,935 54' x 40' |
| The Lagoon 1,395  | 37' x 40' | The Lagoon 2,700 64' x 52' |

#### 1,230A Putting Green

1,395 Putting Green

1,515 Putting Green