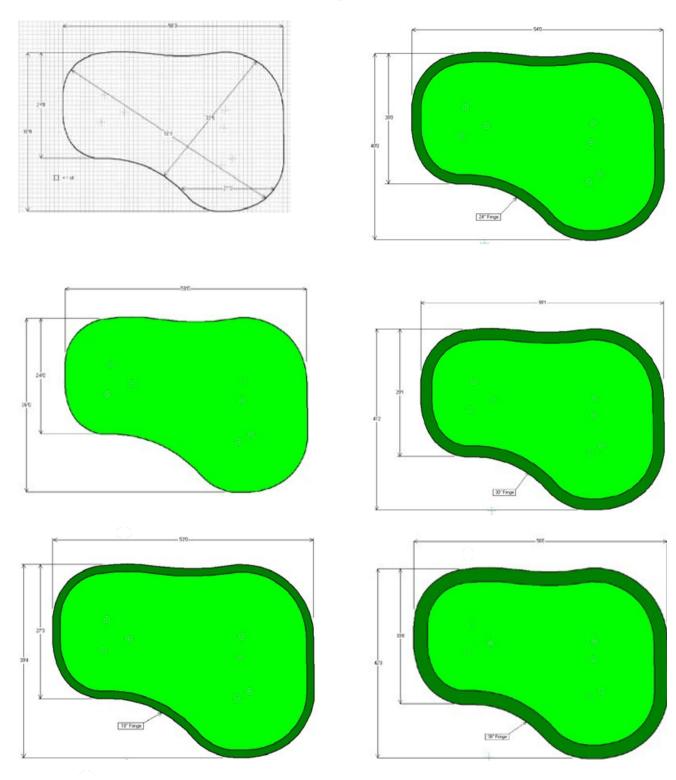

## AVAILABLE SIZES

| The Lagoon 765    | 33' x 28' | The Lagoon 1,515 49' x 40' |
|-------------------|-----------|----------------------------|
| The Lagoon 1,080  | 32' x 37' | The Lagoon 1,545 44' x 40' |
| The Lagoon 1,230A | 43' 31'6" | The Lagoon 1,935 54' x 40' |
| The Lagoon 1,395  | 37' x 40' | The Lagoon 2,700 64' x 52' |

### 1,545 Putting Green