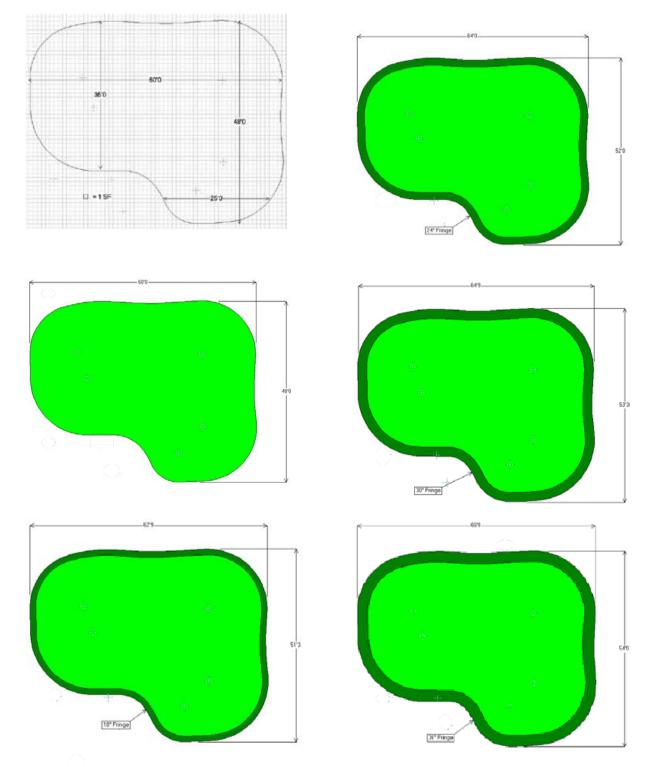

## AVAILABLE SIZES

| The Lagoon 765    | 33' x 28' | The Lagoon 1,515 49' x 40' |
|-------------------|-----------|----------------------------|
| The Lagoon 1,080  | 32' x 37' | The Lagoon 1,545 44' x 40' |
| The Lagoon 1,230A | 43' 31'6" | The Lagoon 1,935 54' x 40' |
| The Lagoon 1,395  | 37' x 40' | The Lagoon 2,700 64' x 52' |

#### 1,935 Putting Green