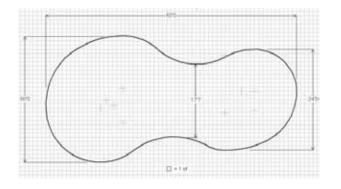

## THE HOURGLASS SHAPE

An hourglass-shaped putting green features two wide ends connected by a narrow center, creating a dynamic design that challenges accuracy and distance control. Its unique shape is perfect for practicing long putts, alignment drills, and a variety of breaking putts in a compact space.

## AVAILABLE SIZES

The Hourglass 1,710

64' x 34'

Lanmarkinstallation.com

Missing the size you're looking for? Discuss custom putting green options with one of our Lanmark Landscape Consultants.