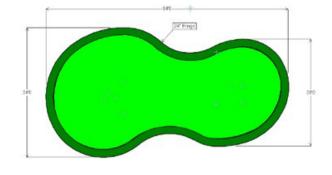

## THE HOURGLASS SHAPE

An hourglass-shaped putting green features two wide ends connected by a narrow center, creating a dynamic design that challenges accuracy and distance control. Its unique shape is perfect for practicing long putts, alignment drills, and a variety of breaking putts in a compact space.

## AVAILABLE SIZES

The Hourglass 1,710

64' x 34'

Lanmarkinstallation.com

Missing the size you're looking for? Discuss custom putting green options with one of our Lanmark Landscape Consultants.