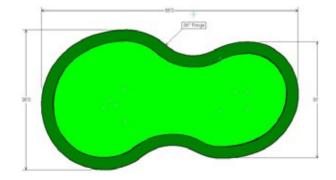

Putting greens that look, feel and react like those on the tour.

## THE HOURGLASS SHAPE



An hourglass-shaped putting green features two wide ends connected by a narrow center, creating a dynamic design that challenges accuracy and distance control. Its unique shape is perfect for practicing long putts, alignment drills, and a variety of breaking putts in a compact space.

## AVAILABLE SIZES

The Hourglass 1,710

64' x 34'

Lanmarkinstallation.com

Missing the size you're looking for? Discuss custom putting green options with one of our Lanmark Landscape Consultants.





## 1,710 Putting Green













Lanmarkinstallation.com