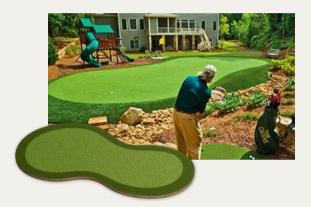

Putting greens that look, feel and react like those on the tour.

## THE HOURGLASS SHAPE



An hourglass-shaped putting green features two wide ends connected by a narrow center, creating a dynamic design that challenges accuracy and distance control. Its unique shape is perfect for practicing long putts, alignment drills, and a variety of breaking putts in a compact space.

## AVAILABLE SIZES

The Hourglass 1,710

64' x 34'

Lanmarkinstallation.com

Missing the size you're looking for? Discuss custom putting green options with one of our Lanmark Landscape Consultants.





## 1,710 Putting Green













Lanmarkinstallation.com