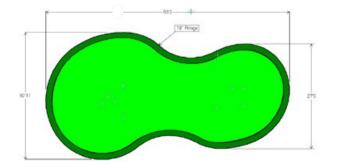

## AVAILABLE SIZES

The Hourglass 1,710

64' x 34'

Lanmarkinstallation.com

Missing the size you're looking for? Discuss custom putting green options with one of our Lanmark Landscape Consultants.