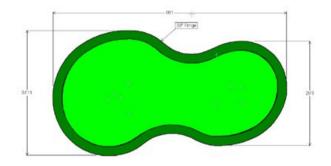

## AVAILABLE SIZES

The Hourglass 1,710

64' x 34'

Lanmarkinstallation.com

Missing the size you're looking for? Discuss custom putting green options with one of our Lanmark Landscape Consultants.