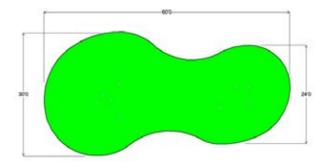

## THE HOURGLASS SHAPE

An hourglass-shaped putting green features two wide ends connected by a narrow center, creating a dynamic design that challenges accuracy and distance control. Its unique shape is perfect for practicing long putts, alignment drills, and a variety of breaking putts in a compact space.

## AVAILABLE SIZES

The Hourglass 1,710

64' x 34'

Lanmarkinstallation.com

Missing the size you're looking for? Discuss custom putting green options with one of our Lanmark Landscape Consultants.