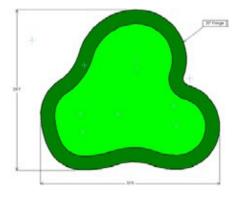

Putting greens that look, feel and react like those on the tour.

# THE CLOVER SHAPE



The Clover is a uniquely shaped putting green featuring three rounded lobes that resemble a cloverleaf, offering multiple angles for putting practice. Its playful design adds charm to any backyard while providing a challenging and dynamic short game experience.

### **AVAILABLE SIZES**

| The Clover 750   | 30' x 31'     |
|------------------|---------------|
| The Clover 780B  | 31' x 27'7"   |
| The Clover 1,005 | 37'7" x 31'4" |
| The Clover 1,830 | 49' x 49'     |

Missing the size you're looking for? Discuss custom putting green options with one of our Lanmark Landscape Consultants.





# 750 Putting Green















### 780B Putting Green















#### 1,005 Putting Green















# 1,830 Putting Green