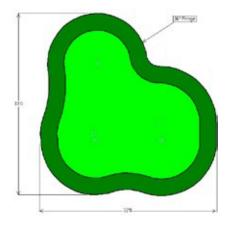

#### 1,005 Putting Green

### **AVAILABLE SIZES**

| The Clover 750   | 30' x 31'     |
|------------------|---------------|
| The Clover 780B  | 31' x 27'7"   |
| The Clover 1,005 | 37'7" x 31'4" |
| The Clover 1,830 | 49' x 49'     |