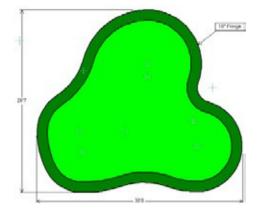

Putting greens that look, feel and react like those on the tour.

# THE CLOVER SHAPE



The Clover is a uniquely shaped putting green featuring three rounded lobes that resemble a cloverleaf, offering multiple angles for putting practice. Its playful design adds charm to any backyard while providing a challenging and dynamic short game experience.

### **AVAILABLE SIZES**

| The Clover 750   | 30' x 31'     |
|------------------|---------------|
| The Clover 780B  | 31' x 27'7"   |
| The Clover 1,005 | 37'7" x 31'4" |
| The Clover 1,830 | 49' x 49'     |

Missing the size you're looking for? Discuss custom putting green options with one of our Lanmark Landscape Consultants.





# 750 Putting Green















### 780B Putting Green















#### 1,005 Putting Green















# 1,830 Putting Green