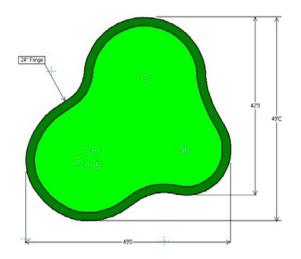

and react like those on the tour.

# THE CLOVER SHAPE



The Clover is a uniquely shaped putting green featuring three rounded lobes that resemble a cloverleaf, offering multiple angles for putting practice. Its playful design adds charm to any backyard while providing a challenging and dynamic short game experience.

### **AVAILABLE SIZES**

| The Clover 750   | 30' x 31'     |
|------------------|---------------|
| The Clover 780B  | 31' x 27'7"   |
| The Clover 1,005 | 37'7" x 31'4" |
| The Clover 1,830 | 49' x 49'     |

Missing the size you're looking for? Discuss custom putting green options with one of our Lanmark Landscape Consultants.





# 750 Putting Green















### 780B Putting Green















#### 1,005 Putting Green















# 1,830 Putting Green