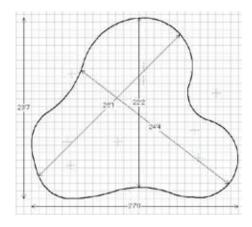

# 1,830 Putting Green

### **AVAILABLE SIZES**

| The Clover 750   | 30' x 31'     |
|------------------|---------------|
| The Clover 780B  | 31' x 27'7"   |
| The Clover 1,005 | 37'7" x 31'4" |
| The Clover 1,830 | 49' x 49'     |