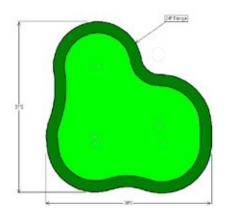

Putting greens that look, feel and react like those on the tour.

# THE CLOVER SHAPE



The Clover is a uniquely shaped putting green featuring three rounded lobes that resemble a cloverleaf, offering multiple angles for putting practice. Its playful design adds charm to any backyard while providing a challenging and dynamic short game experience.

### **AVAILABLE SIZES**

| The Clover 750   | 30' x 31'     |
|------------------|---------------|
| The Clover 780B  | 31' x 27'7"   |
| The Clover 1,005 | 37'7" x 31'4" |
| The Clover 1,830 | 49' x 49'     |

Missing the size you're looking for? Discuss custom putting green options with one of our Lanmark Landscape Consultants.





# 750 Putting Green















### 780B Putting Green















#### 1,005 Putting Green















# 1,830 Putting Green