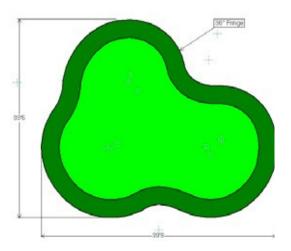

Putting greens that look, feel and react like those on the tour.

# THE CLOVER SHAPE



The Clover is a uniquely shaped putting green featuring three rounded lobes that resemble a cloverleaf, offering multiple angles for putting practice. Its playful design adds charm to any backyard while providing a challenging and dynamic short game experience.

### **AVAILABLE SIZES**

| The Clover 750   | 30' x 31'     |
|------------------|---------------|
| The Clover 780B  | 31' x 27'7"   |
| The Clover 1,005 | 37'7" x 31'4" |
| The Clover 1,830 | 49' x 49'     |

Missing the size you're looking for? Discuss custom putting green options with one of our Lanmark Landscape Consultants.





# 750 Putting Green















### 780B Putting Green















#### 1,005 Putting Green















# 1,830 Putting Green