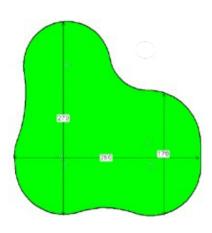

Putting greens that look, feel and react like those on the tour.

# THE CLOVER SHAPE



The Clover is a uniquely shaped putting green featuring three rounded lobes that resemble a cloverleaf, offering multiple angles for putting practice. Its playful design adds charm to any backyard while providing a challenging and dynamic short game experience.

### **AVAILABLE SIZES**

| The Clover 750   | 30' x 31'     |
|------------------|---------------|
| The Clover 780B  | 31' x 27'7"   |
| The Clover 1,005 | 37'7" x 31'4" |
| The Clover 1,830 | 49' x 49'     |

Missing the size you're looking for? Discuss custom putting green options with one of our Lanmark Landscape Consultants.





# 750 Putting Green















### 780B Putting Green















#### 1,005 Putting Green















# 1,830 Putting Green