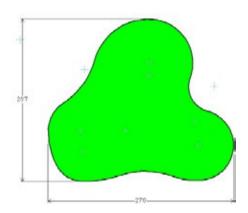

Putting greens that look, feel and react like those on the tour.

# THE CLOVER SHAPE



The Clover is a uniquely shaped putting green featuring three rounded lobes that resemble a cloverleaf, offering multiple angles for putting practice. Its playful design adds charm to any backyard while providing a challenging and dynamic short game experience.

### **AVAILABLE SIZES**

| The Clover 750   | 30' x 31'     |
|------------------|---------------|
| The Clover 780B  | 31' x 27'7"   |
| The Clover 1,005 | 37'7" x 31'4" |
| The Clover 1,830 | 49' x 49'     |

Missing the size you're looking for? Discuss custom putting green options with one of our Lanmark Landscape Consultants.





# 750 Putting Green















### 780B Putting Green















#### 1,005 Putting Green















# 1,830 Putting Green