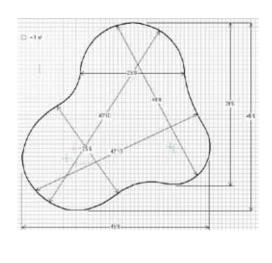

, feel and react like those on the tour.

# THE CLOVER SHAPE



The Clover is a uniquely shaped putting green featuring three rounded lobes that resemble a cloverleaf, offering multiple angles for putting practice. Its playful design adds charm to any backyard while providing a challenging and dynamic short game experience.

### **AVAILABLE SIZES**

| The Clover 750   | 30' x 31'     |
|------------------|---------------|
| The Clover 780B  | 31' x 27'7"   |
| The Clover 1,005 | 37'7" x 31'4" |
| The Clover 1,830 | 49' x 49'     |

Missing the size you're looking for? Discuss custom putting green options with one of our Lanmark Landscape Consultants.





# 750 Putting Green















### 780B Putting Green















#### 1,005 Putting Green















# 1,830 Putting Green