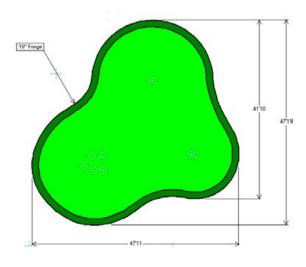

el and react like those on the tour.

# THE CLOVER SHAPE



The Clover is a uniquely shaped putting green featuring three rounded lobes that resemble a cloverleaf, offering multiple angles for putting practice. Its playful design adds charm to any backyard while providing a challenging and dynamic short game experience.

### **AVAILABLE SIZES**

| The Clover 750   | 30' x 31'     |
|------------------|---------------|
| The Clover 780B  | 31' x 27'7"   |
| The Clover 1,005 | 37'7" x 31'4" |
| The Clover 1,830 | 49' x 49'     |

Missing the size you're looking for? Discuss custom putting green options with one of our Lanmark Landscape Consultants.





# 750 Putting Green















### 780B Putting Green















#### 1,005 Putting Green















# 1,830 Putting Green