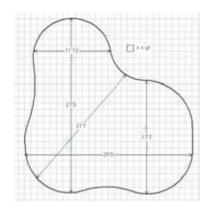

Putting greens that look, feel and react like those on the tour.

# THE CLOVER SHAPE



The Clover is a uniquely shaped putting green featuring three rounded lobes that resemble a cloverleaf, offering multiple angles for putting practice. Its playful design adds charm to any backyard while providing a challenging and dynamic short game experience.

### **AVAILABLE SIZES**

| The Clover 750   | 30' x 31'     |
|------------------|---------------|
| The Clover 780B  | 31' x 27'7"   |
| The Clover 1,005 | 37'7" x 31'4" |
| The Clover 1,830 | 49' x 49'     |

Missing the size you're looking for? Discuss custom putting green options with one of our Lanmark Landscape Consultants.





# 750 Putting Green















### 780B Putting Green















#### 1,005 Putting Green















# 1,830 Putting Green