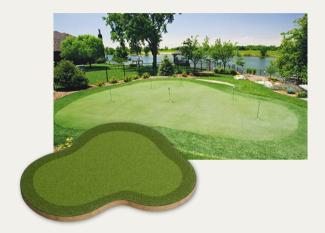

Putting greens that look, feel and react like those on the tour.

# THE CLOVER SHAPE

The Clover is a uniquely shaped putting green featuring three rounded lobes that resemble a cloverleaf, offering multiple angles for putting practice. Its playful design adds charm to any backyard while providing a challenging and dynamic short game experience.