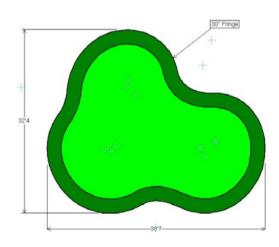

Putting greens that look, feel and react like those on the tour.

# THE CLOVER SHAPE



The Clover is a uniquely shaped putting green featuring three rounded lobes that resemble a cloverleaf, offering multiple angles for putting practice. Its playful design adds charm to any backyard while providing a challenging and dynamic short game experience.

### **AVAILABLE SIZES**

| The Clover 750   | 30' x 31'     |
|------------------|---------------|
| The Clover 780B  | 31' x 27'7"   |
| The Clover 1,005 | 37'7" x 31'4" |
| The Clover 1,830 | 49' x 49'     |

Missing the size you're looking for? Discuss custom putting green options with one of our Lanmark Landscape Consultants.





# 750 Putting Green















### 780B Putting Green















#### 1,005 Putting Green















# 1,830 Putting Green