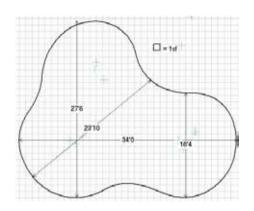

Putting greens that look, feel and react like those on the tour.

# THE CLOVER SHAPE



The Clover is a uniquely shaped putting green featuring three rounded lobes that resemble a cloverleaf, offering multiple angles for putting practice. Its playful design adds charm to any backyard while providing a challenging and dynamic short game experience.

### **AVAILABLE SIZES**

| The Clover 750   | 30' x 31'     |
|------------------|---------------|
| The Clover 780B  | 31' x 27'7"   |
| The Clover 1,005 | 37'7" x 31'4" |
| The Clover 1,830 | 49' x 49'     |

Missing the size you're looking for? Discuss custom putting green options with one of our Lanmark Landscape Consultants.





# 750 Putting Green















### 780B Putting Green















#### 1,005 Putting Green















# 1,830 Putting Green