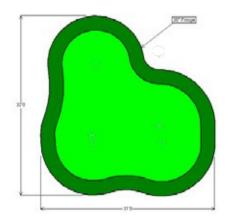

# 750 Putting Green

### **AVAILABLE SIZES**

| The Clover 750   | 30' x 31'     |
|------------------|---------------|
| The Clover 780B  | 31' x 27'7"   |
| The Clover 1,005 | 37'7" x 31'4" |
| The Clover 1,830 | 49' x 49'     |