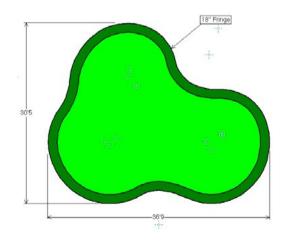

Putting greens that look, feel and react like those on the tour.

# THE CLOVER SHAPE



The Clover is a uniquely shaped putting green featuring three rounded lobes that resemble a cloverleaf, offering multiple angles for putting practice. Its playful design adds charm to any backyard while providing a challenging and dynamic short game experience.

### **AVAILABLE SIZES**

| The Clover 750   | 30' x 31'     |
|------------------|---------------|
| The Clover 780B  | 31' x 27'7"   |
| The Clover 1,005 | 37'7" x 31'4" |
| The Clover 1,830 | 49' x 49'     |

Missing the size you're looking for? Discuss custom putting green options with one of our Lanmark Landscape Consultants.





# 750 Putting Green















### 780B Putting Green















#### 1,005 Putting Green















# 1,830 Putting Green