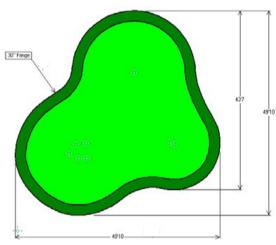

nd react like those on the tour.

# THE CLOVER SHAPE



The Clover is a uniquely shaped putting green featuring three rounded lobes that resemble a cloverleaf, offering multiple angles for putting practice. Its playful design adds charm to any backyard while providing a challenging and dynamic short game experience.

### **AVAILABLE SIZES**

| The Clover 750   | 30' x 31'     |
|------------------|---------------|
| The Clover 780B  | 31' x 27'7"   |
| The Clover 1,005 | 37'7" x 31'4" |
| The Clover 1,830 | 49' x 49'     |

Missing the size you're looking for? Discuss custom putting green options with one of our Lanmark Landscape Consultants.





# 750 Putting Green















### 780B Putting Green















#### 1,005 Putting Green















# 1,830 Putting Green