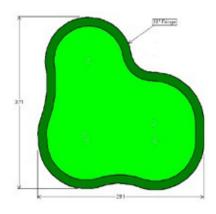

### 780B Putting Green

### **AVAILABLE SIZES**

| The Clover 750   | 30' x 31'     |
|------------------|---------------|
| The Clover 780B  | 31' x 27'7"   |
| The Clover 1,005 | 37'7" x 31'4" |
| The Clover 1,830 | 49' x 49'     |