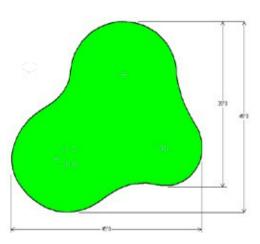

feel and react like those on the tour.

# THE CLOVER SHAPE



The Clover is a uniquely shaped putting green featuring three rounded lobes that resemble a cloverleaf, offering multiple angles for putting practice. Its playful design adds charm to any backyard while providing a challenging and dynamic short game experience.

### **AVAILABLE SIZES**

| The Clover 750   | 30' x 31'     |
|------------------|---------------|
| The Clover 780B  | 31' x 27'7"   |
| The Clover 1,005 | 37'7" x 31'4" |
| The Clover 1,830 | 49' x 49'     |

Missing the size you're looking for? Discuss custom putting green options with one of our Lanmark Landscape Consultants.





# 750 Putting Green















### 780B Putting Green















#### 1,005 Putting Green















# 1,830 Putting Green