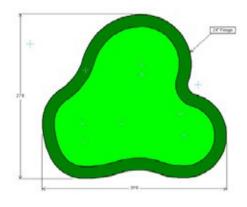

Putting greens that look, feel and react like those on the tour.

# THE CLOVER SHAPE



The Clover is a uniquely shaped putting green featuring three rounded lobes that resemble a cloverleaf, offering multiple angles for putting practice. Its playful design adds charm to any backyard while providing a challenging and dynamic short game experience.

### **AVAILABLE SIZES**

| The Clover 750   | 30' x 31'     |
|------------------|---------------|
| The Clover 780B  | 31' x 27'7"   |
| The Clover 1,005 | 37'7" x 31'4" |
| The Clover 1,830 | 49' x 49'     |

Missing the size you're looking for? Discuss custom putting green options with one of our Lanmark Landscape Consultants.





# 750 Putting Green















### 780B Putting Green















#### 1,005 Putting Green















# 1,830 Putting Green