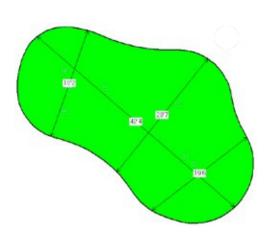

g greens that look, feel and react like those on the tour.

# THE BEND SHAPE



The Bend's unique curved design naturally encourages practicing a variety of putting angles and distances, adding an engaging element of strategy. Its gentle, flowing contours enhance realism, making every practice session feel like you're out on an authentic golf course green.

## **AVAILABLE SIZES**

| The Bend 390A  | 31' x 28'   |
|----------------|-------------|
| The Bend 705   | 33' x 28'   |
| The Bend 1,140 | 42'5" x 36' |
| The Bend 1,995 | 64' x 40'   |
| The Bend 4,980 | 91' x 65'   |

Missing the size you're looking for? Discuss custom putting green options with one of our Lanmark Landscape Consultants.



## 390A Putting Green















### 705 Putting Green





### 1,140 Putting Green

















### 1,995 Putting Green















#### 4,980 Putting Green