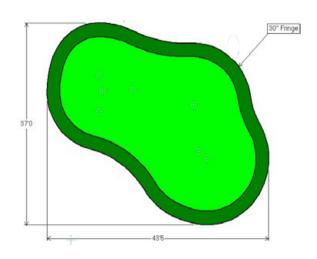

greens that look, feel and react like those on the tour.

# THE BEND SHAPE



The Bend's unique curved design naturally encourages practicing a variety of putting angles and distances, adding an engaging element of strategy. Its gentle, flowing contours enhance realism, making every practice session feel like you're out on an authentic golf course green.

## **AVAILABLE SIZES**

| The Bend 390A  | 31' x 28'   |
|----------------|-------------|
| The Bend 705   | 33' x 28'   |
| The Bend 1,140 | 42'5" x 36' |
| The Bend 1,995 | 64' x 40'   |
| The Bend 4,980 | 91' x 65'   |

Missing the size you're looking for? Discuss custom putting green options with one of our Lanmark Landscape Consultants.



## 390A Putting Green















### 705 Putting Green





### 1,140 Putting Green

















### 1,995 Putting Green















#### 4,980 Putting Green