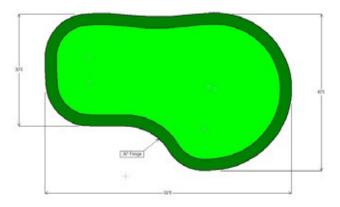

n the tour.

# THE BEND SHAPE



The Bend's unique curved design naturally encourages practicing a variety of putting angles and distances, adding an engaging element of strategy. Its gentle, flowing contours enhance realism, making every practice session feel like you're out on an authentic golf course green.

## **AVAILABLE SIZES**

| The Bend 390A  | 31' x 28'   |
|----------------|-------------|
| The Bend 705   | 33' x 28'   |
| The Bend 1,140 | 42'5" x 36' |
| The Bend 1,995 | 64' x 40'   |
| The Bend 4,980 | 91' x 65'   |

Missing the size you're looking for? Discuss custom putting green options with one of our Lanmark Landscape Consultants.



## 390A Putting Green















### 705 Putting Green





### 1,140 Putting Green

















### 1,995 Putting Green















#### 4,980 Putting Green