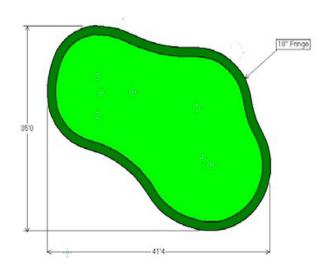

eens that look, feel and react like those on the tour.

# THE BEND SHAPE



The Bend's unique curved design naturally encourages practicing a variety of putting angles and distances, adding an engaging element of strategy. Its gentle, flowing contours enhance realism, making every practice session feel like you're out on an authentic golf course green.

## **AVAILABLE SIZES**

| The Bend 390A  | 31' x 28'   |
|----------------|-------------|
| The Bend 705   | 33' x 28'   |
| The Bend 1,140 | 42'5" x 36' |
| The Bend 1,995 | 64' x 40'   |
| The Bend 4,980 | 91' x 65'   |

Missing the size you're looking for? Discuss custom putting green options with one of our Lanmark Landscape Consultants.



## 390A Putting Green















### 705 Putting Green





### 1,140 Putting Green

















### 1,995 Putting Green















#### 4,980 Putting Green