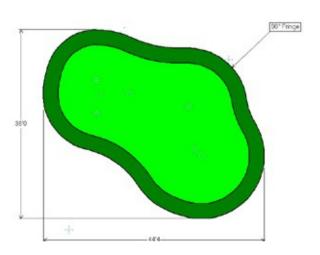

ns that look, feel and react like those on the tour.

# THE BEND SHAPE



The Bend's unique curved design naturally encourages practicing a variety of putting angles and distances, adding an engaging element of strategy. Its gentle, flowing contours enhance realism, making every practice session feel like you're out on an authentic golf course green.

## **AVAILABLE SIZES**

| The Bend 390A  | 31' x 28'   |
|----------------|-------------|
| The Bend 705   | 33' x 28'   |
| The Bend 1,140 | 42'5" x 36' |
| The Bend 1,995 | 64' x 40'   |
| The Bend 4,980 | 91' x 65'   |

Missing the size you're looking for? Discuss custom putting green options with one of our Lanmark Landscape Consultants.



## 390A Putting Green















### 705 Putting Green





### 1,140 Putting Green

















### 1,995 Putting Green















#### 4,980 Putting Green