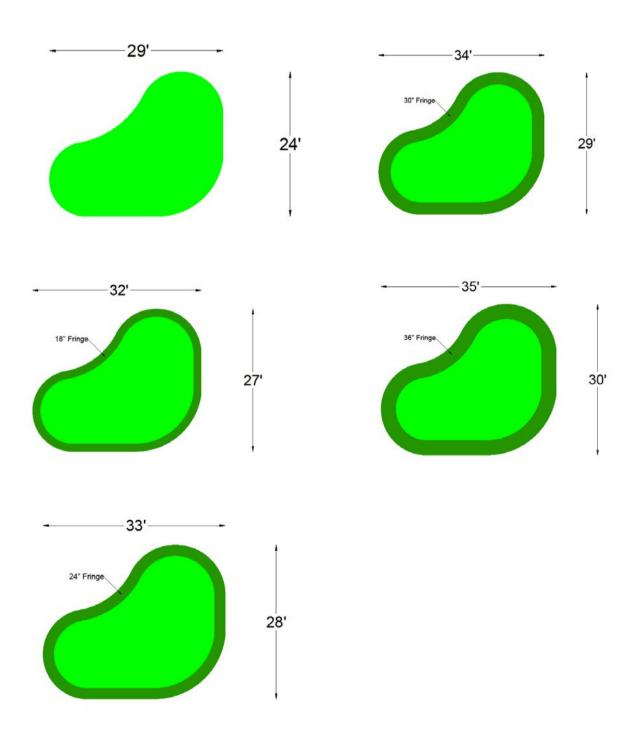

## **AVAILABLE SIZES**

| The Bend 390A  | 31' x 28'   |
|----------------|-------------|
| The Bend 705   | 33' x 28'   |
| The Bend 1,140 | 42'5" x 36' |
| The Bend 1,995 | 64' x 40'   |
| The Bend 4,980 | 91' x 65'   |