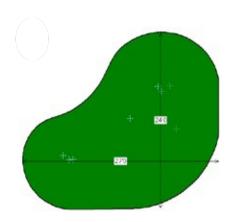

## **AVAILABLE SIZES**

| The Bend 390A  | 31' x 28'   |
|----------------|-------------|
| The Bend 705   | 33' x 28'   |
| The Bend 1,140 | 42'5" x 36' |
| The Bend 1,995 | 64' x 40'   |
| The Bend 4,980 | 91' x 65'   |