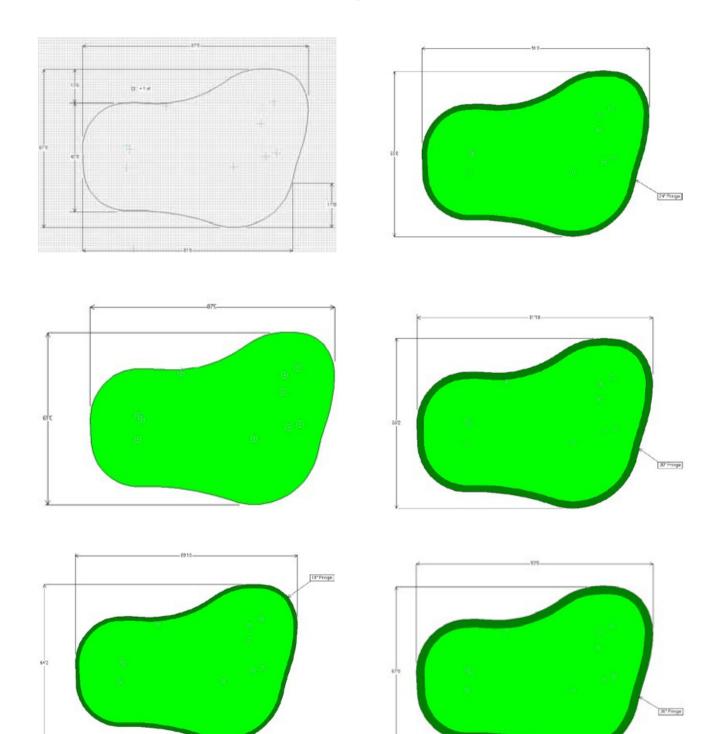

# THE BEND SHAPE

The Bend's unique curved design naturally encourages practicing a variety of putting angles and distances, adding an engaging element of strategy. Its gentle, flowing contours enhance realism, making every practice session feel like you're out on an authentic golf course green.

## **AVAILABLE SIZES**

| The Bend 390A  | 31' x 28'   |
|----------------|-------------|
| The Bend 705   | 33' x 28'   |
| The Bend 1,140 | 42'5" x 36' |
| The Bend 1,995 | 64' x 40'   |
| The Bend 4,980 | 91' x 65'   |

## 390A Putting Green

### 705 Putting Green

### 1,140 Putting Green

### 1,995 Putting Green

#### 4,980 Putting Green