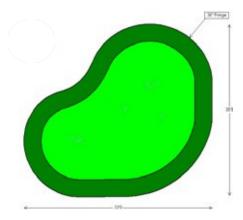

Putting greens that look, feel and react like those on the tour.

# THE BEND SHAPE



The Bend's unique curved design naturally encourages practicing a variety of putting angles and distances, adding an engaging element of strategy. Its gentle, flowing contours enhance realism, making every practice session feel like you're out on an authentic golf course green.

## **AVAILABLE SIZES**

| The Bend 390A  | 31' x 28'   |
|----------------|-------------|
| The Bend 705   | 33' x 28'   |
| The Bend 1,140 | 42'5" x 36' |
| The Bend 1,995 | 64' x 40'   |
| The Bend 4,980 | 91' x 65'   |

Missing the size you're looking for? Discuss custom putting green options with one of our Lanmark Landscape Consultants.



## 390A Putting Green















### 705 Putting Green





### 1,140 Putting Green

















### 1,995 Putting Green















#### 4,980 Putting Green