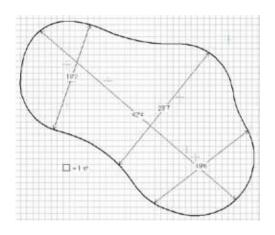

tting greens that look, feel and react like those on the tour.

# THE BEND SHAPE



The Bend's unique curved design naturally encourages practicing a variety of putting angles and distances, adding an engaging element of strategy. Its gentle, flowing contours enhance realism, making every practice session feel like you're out on an authentic golf course green.

## **AVAILABLE SIZES**

| The Bend 390A  | 31' x 28'   |
|----------------|-------------|
| The Bend 705   | 33' x 28'   |
| The Bend 1,140 | 42'5" x 36' |
| The Bend 1,995 | 64' x 40'   |
| The Bend 4,980 | 91' x 65'   |

Missing the size you're looking for? Discuss custom putting green options with one of our Lanmark Landscape Consultants.



## 390A Putting Green















### 705 Putting Green





### 1,140 Putting Green

















### 1,995 Putting Green















#### 4,980 Putting Green