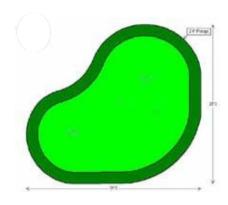

## **AVAILABLE SIZES**

| The Bend 390A  | 31' x 28'   |
|----------------|-------------|
| The Bend 705   | 33' x 28'   |
| The Bend 1,140 | 42'5" x 36' |
| The Bend 1,995 | 64' x 40'   |
| The Bend 4,980 | 91' x 65'   |