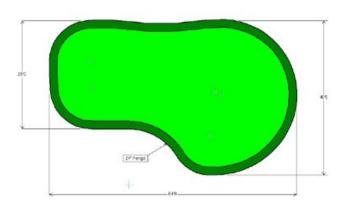

those on the tour.

# THE BEND SHAPE



The Bend's unique curved design naturally encourages practicing a variety of putting angles and distances, adding an engaging element of strategy. Its gentle, flowing contours enhance realism, making every practice session feel like you're out on an authentic golf course green.

## **AVAILABLE SIZES**

| The Bend 390A  | 31' x 28'   |
|----------------|-------------|
| The Bend 705   | 33' x 28'   |
| The Bend 1,140 | 42'5" x 36' |
| The Bend 1,995 | 64' x 40'   |
| The Bend 4,980 | 91' x 65'   |

Missing the size you're looking for? Discuss custom putting green options with one of our Lanmark Landscape Consultants.



## 390A Putting Green















### 705 Putting Green





### 1,140 Putting Green

















### 1,995 Putting Green















#### 4,980 Putting Green