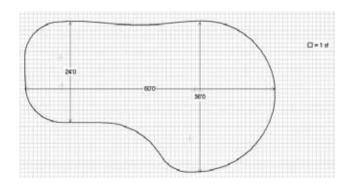

ke those on the tour.

# THE BEND SHAPE



The Bend's unique curved design naturally encourages practicing a variety of putting angles and distances, adding an engaging element of strategy. Its gentle, flowing contours enhance realism, making every practice session feel like you're out on an authentic golf course green.

## **AVAILABLE SIZES**

| The Bend 390A  | 31' x 28'   |
|----------------|-------------|
| The Bend 705   | 33' x 28'   |
| The Bend 1,140 | 42'5" x 36' |
| The Bend 1,995 | 64' x 40'   |
| The Bend 4,980 | 91' x 65'   |

Missing the size you're looking for? Discuss custom putting green options with one of our Lanmark Landscape Consultants.



## 390A Putting Green















### 705 Putting Green





### 1,140 Putting Green

















### 1,995 Putting Green















#### 4,980 Putting Green