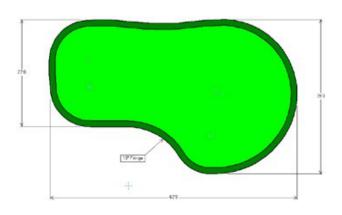

on the tour.

# THE BEND SHAPE



The Bend's unique curved design naturally encourages practicing a variety of putting angles and distances, adding an engaging element of strategy. Its gentle, flowing contours enhance realism, making every practice session feel like you're out on an authentic golf course green.

## **AVAILABLE SIZES**

| The Bend 390A  | 31' x 28'   |
|----------------|-------------|
| The Bend 705   | 33' x 28'   |
| The Bend 1,140 | 42'5" x 36' |
| The Bend 1,995 | 64' x 40'   |
| The Bend 4,980 | 91' x 65'   |

Missing the size you're looking for? Discuss custom putting green options with one of our Lanmark Landscape Consultants.



## 390A Putting Green















### 705 Putting Green





### 1,140 Putting Green

















### 1,995 Putting Green















#### 4,980 Putting Green