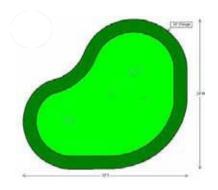

Putting greens that look, feel and react like those on the tour.

# THE BEND SHAPE



The Bend's unique curved design naturally encourages practicing a variety of putting angles and distances, adding an engaging element of strategy. Its gentle, flowing contours enhance realism, making every practice session feel like you're out on an authentic golf course green.

## **AVAILABLE SIZES**

| The Bend 390A  | 31' x 28'   |
|----------------|-------------|
| The Bend 705   | 33' x 28'   |
| The Bend 1,140 | 42'5" x 36' |
| The Bend 1,995 | 64' x 40'   |
| The Bend 4,980 | 91' x 65'   |

Missing the size you're looking for? Discuss custom putting green options with one of our Lanmark Landscape Consultants.



## 390A Putting Green















### 705 Putting Green





### 1,140 Putting Green

















### 1,995 Putting Green















#### 4,980 Putting Green