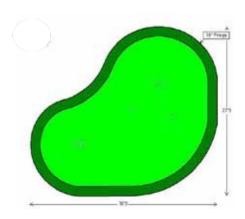

Putting greens that look, feel and react like those on the tour.

# THE BEND SHAPE



The Bend's unique curved design naturally encourages practicing a variety of putting angles and distances, adding an engaging element of strategy. Its gentle, flowing contours enhance realism, making every practice session feel like you're out on an authentic golf course green.

## **AVAILABLE SIZES**

| The Bend 390A  | 31' x 28'   |
|----------------|-------------|
| The Bend 705   | 33' x 28'   |
| The Bend 1,140 | 42'5" x 36' |
| The Bend 1,995 | 64' x 40'   |
| The Bend 4,980 | 91' x 65'   |

Missing the size you're looking for? Discuss custom putting green options with one of our Lanmark Landscape Consultants.



## 390A Putting Green















### 705 Putting Green





### 1,140 Putting Green

















### 1,995 Putting Green















#### 4,980 Putting Green