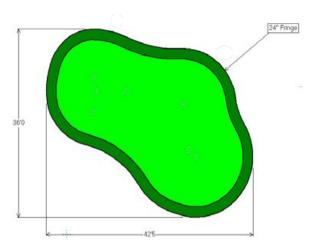

ing greens that look, feel and react like those on the tour.

# THE BEND SHAPE



The Bend's unique curved design naturally encourages practicing a variety of putting angles and distances, adding an engaging element of strategy. Its gentle, flowing contours enhance realism, making every practice session feel like you're out on an authentic golf course green.

## **AVAILABLE SIZES**

| The Bend 390A  | 31' x 28'   |
|----------------|-------------|
| The Bend 705   | 33' x 28'   |
| The Bend 1,140 | 42'5" x 36' |
| The Bend 1,995 | 64' x 40'   |
| The Bend 4,980 | 91' x 65'   |

Missing the size you're looking for? Discuss custom putting green options with one of our Lanmark Landscape Consultants.



## 390A Putting Green















### 705 Putting Green





### 1,140 Putting Green

















### 1,995 Putting Green















#### 4,980 Putting Green