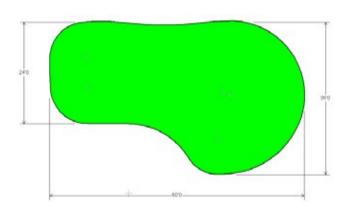

hose on the tour.

# THE BEND SHAPE



The Bend's unique curved design naturally encourages practicing a variety of putting angles and distances, adding an engaging element of strategy. Its gentle, flowing contours enhance realism, making every practice session feel like you're out on an authentic golf course green.

## **AVAILABLE SIZES**

| The Bend 390A  | 31' x 28'   |
|----------------|-------------|
| The Bend 705   | 33' x 28'   |
| The Bend 1,140 | 42'5" x 36' |
| The Bend 1,995 | 64' x 40'   |
| The Bend 4,980 | 91' x 65'   |

Missing the size you're looking for? Discuss custom putting green options with one of our Lanmark Landscape Consultants.



## 390A Putting Green















### 705 Putting Green





### 1,140 Putting Green

















### 1,995 Putting Green















#### 4,980 Putting Green