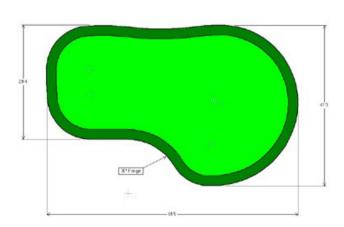

se on the tour.

# THE BEND SHAPE



The Bend's unique curved design naturally encourages practicing a variety of putting angles and distances, adding an engaging element of strategy. Its gentle, flowing contours enhance realism, making every practice session feel like you're out on an authentic golf course green.

## **AVAILABLE SIZES**

| The Bend 390A  | 31' x 28'   |
|----------------|-------------|
| The Bend 705   | 33' x 28'   |
| The Bend 1,140 | 42'5" x 36' |
| The Bend 1,995 | 64' x 40'   |
| The Bend 4,980 | 91' x 65'   |

Missing the size you're looking for? Discuss custom putting green options with one of our Lanmark Landscape Consultants.



## 390A Putting Green















### 705 Putting Green





### 1,140 Putting Green

















### 1,995 Putting Green















#### 4,980 Putting Green