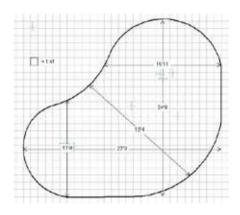

## **AVAILABLE SIZES**

| The Bend 390A  | 31' x 28'   |
|----------------|-------------|
| The Bend 705   | 33' x 28'   |
| The Bend 1,140 | 42'5" x 36' |
| The Bend 1,995 | 64' x 40'   |
| The Bend 4,980 | 91' x 65'   |